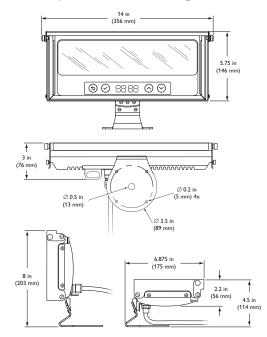

### **Specifications**

Due to continuous improvements and innovations, specifications may change without notice.

| Due to continuous improvements and innovations, specifications may change without notice.                                                                                                                                                                                                                                                                                                                                                                                                                                                                                                                                                                                                                                                                                                                                                                                                                                                                                                                                                                                                                                                                                                                                                                                                                                                                                                                                                                                                                                                                                                                                                                                                                                                                                                                                                                                                                                                                                                                                                                                                                                      |                                        |                                                                                                                                    |  |
|--------------------------------------------------------------------------------------------------------------------------------------------------------------------------------------------------------------------------------------------------------------------------------------------------------------------------------------------------------------------------------------------------------------------------------------------------------------------------------------------------------------------------------------------------------------------------------------------------------------------------------------------------------------------------------------------------------------------------------------------------------------------------------------------------------------------------------------------------------------------------------------------------------------------------------------------------------------------------------------------------------------------------------------------------------------------------------------------------------------------------------------------------------------------------------------------------------------------------------------------------------------------------------------------------------------------------------------------------------------------------------------------------------------------------------------------------------------------------------------------------------------------------------------------------------------------------------------------------------------------------------------------------------------------------------------------------------------------------------------------------------------------------------------------------------------------------------------------------------------------------------------------------------------------------------------------------------------------------------------------------------------------------------------------------------------------------------------------------------------------------------|----------------------------------------|------------------------------------------------------------------------------------------------------------------------------------|--|
| Item                                                                                                                                                                                                                                                                                                                                                                                                                                                                                                                                                                                                                                                                                                                                                                                                                                                                                                                                                                                                                                                                                                                                                                                                                                                                                                                                                                                                                                                                                                                                                                                                                                                                                                                                                                                                                                                                                                                                                                                                                                                                                                                           | Specification                          | 10° Beam Angle                                                                                                                     |  |
| Output                                                                                                                                                                                                                                                                                                                                                                                                                                                                                                                                                                                                                                                                                                                                                                                                                                                                                                                                                                                                                                                                                                                                                                                                                                                                                                                                                                                                                                                                                                                                                                                                                                                                                                                                                                                                                                                                                                                                                                                                                                                                                                                         | Lumens*                                | 1577                                                                                                                               |  |
|                                                                                                                                                                                                                                                                                                                                                                                                                                                                                                                                                                                                                                                                                                                                                                                                                                                                                                                                                                                                                                                                                                                                                                                                                                                                                                                                                                                                                                                                                                                                                                                                                                                                                                                                                                                                                                                                                                                                                                                                                                                                                                                                | LED Channels                           | Red / Green / Blue / Amber / White                                                                                                 |  |
|                                                                                                                                                                                                                                                                                                                                                                                                                                                                                                                                                                                                                                                                                                                                                                                                                                                                                                                                                                                                                                                                                                                                                                                                                                                                                                                                                                                                                                                                                                                                                                                                                                                                                                                                                                                                                                                                                                                                                                                                                                                                                                                                | Lumen Maintenance†                     | 100,000 hours L50 @ 25° C<br>80,000 hours L50 @ 50° C                                                                              |  |
| Electrical                                                                                                                                                                                                                                                                                                                                                                                                                                                                                                                                                                                                                                                                                                                                                                                                                                                                                                                                                                                                                                                                                                                                                                                                                                                                                                                                                                                                                                                                                                                                                                                                                                                                                                                                                                                                                                                                                                                                                                                                                                                                                                                     | Input Voltage                          | 24 VDC                                                                                                                             |  |
| Electrical                                                                                                                                                                                                                                                                                                                                                                                                                                                                                                                                                                                                                                                                                                                                                                                                                                                                                                                                                                                                                                                                                                                                                                                                                                                                                                                                                                                                                                                                                                                                                                                                                                                                                                                                                                                                                                                                                                                                                                                                                                                                                                                     | Power Consumption                      | 50 W maximum at full output, steady state                                                                                          |  |
| Control                                                                                                                                                                                                                                                                                                                                                                                                                                                                                                                                                                                                                                                                                                                                                                                                                                                                                                                                                                                                                                                                                                                                                                                                                                                                                                                                                                                                                                                                                                                                                                                                                                                                                                                                                                                                                                                                                                                                                                                                                                                                                                                        | Interface                              | DMX via PDS-750 TRX or PDS-375 TRX.<br>Addressable 8- or 16-bit control, RGBAW or RGB<br>modes.                                    |  |
|                                                                                                                                                                                                                                                                                                                                                                                                                                                                                                                                                                                                                                                                                                                                                                                                                                                                                                                                                                                                                                                                                                                                                                                                                                                                                                                                                                                                                                                                                                                                                                                                                                                                                                                                                                                                                                                                                                                                                                                                                                                                                                                                | Control System                         | Philips full range of controllers, including Light<br>System Manager, iPlayer 3, and Philips Strand, or<br>third-party controllers |  |
|                                                                                                                                                                                                                                                                                                                                                                                                                                                                                                                                                                                                                                                                                                                                                                                                                                                                                                                                                                                                                                                                                                                                                                                                                                                                                                                                                                                                                                                                                                                                                                                                                                                                                                                                                                                                                                                                                                                                                                                                                                                                                                                                | Dimensions<br>(Height x Width x Depth) | 8 x 14 x 3 in (203 x 356 x 76 mm)                                                                                                  |  |
|                                                                                                                                                                                                                                                                                                                                                                                                                                                                                                                                                                                                                                                                                                                                                                                                                                                                                                                                                                                                                                                                                                                                                                                                                                                                                                                                                                                                                                                                                                                                                                                                                                                                                                                                                                                                                                                                                                                                                                                                                                                                                                                                | Weight                                 | 7.25 lb (3.3 kg)                                                                                                                   |  |
|                                                                                                                                                                                                                                                                                                                                                                                                                                                                                                                                                                                                                                                                                                                                                                                                                                                                                                                                                                                                                                                                                                                                                                                                                                                                                                                                                                                                                                                                                                                                                                                                                                                                                                                                                                                                                                                                                                                                                                                                                                                                                                                                | Housing                                | Die-cast aluminium, powder-coated black finish                                                                                     |  |
|                                                                                                                                                                                                                                                                                                                                                                                                                                                                                                                                                                                                                                                                                                                                                                                                                                                                                                                                                                                                                                                                                                                                                                                                                                                                                                                                                                                                                                                                                                                                                                                                                                                                                                                                                                                                                                                                                                                                                                                                                                                                                                                                | Lens                                   | Clear glass                                                                                                                        |  |
| Physical                                                                                                                                                                                                                                                                                                                                                                                                                                                                                                                                                                                                                                                                                                                                                                                                                                                                                                                                                                                                                                                                                                                                                                                                                                                                                                                                                                                                                                                                                                                                                                                                                                                                                                                                                                                                                                                                                                                                                                                                                                                                                                                       | Fixture Connections                    | 6 ft (1.8 m) power / data cable with 4-pin XLR connector                                                                           |  |
|                                                                                                                                                                                                                                                                                                                                                                                                                                                                                                                                                                                                                                                                                                                                                                                                                                                                                                                                                                                                                                                                                                                                                                                                                                                                                                                                                                                                                                                                                                                                                                                                                                                                                                                                                                                                                                                                                                                                                                                                                                                                                                                                | Temperature Ranges                     | -40° – 122° F (-40° – 50° C) Operating<br>-4° – 122° F (-20° – 50° C) Startup<br>-40° – 176° F (-40° – 80° C) Storage              |  |
|                                                                                                                                                                                                                                                                                                                                                                                                                                                                                                                                                                                                                                                                                                                                                                                                                                                                                                                                                                                                                                                                                                                                                                                                                                                                                                                                                                                                                                                                                                                                                                                                                                                                                                                                                                                                                                                                                                                                                                                                                                                                                                                                | Humidity                               | 0 – 95%, non-condensing                                                                                                            |  |
|                                                                                                                                                                                                                                                                                                                                                                                                                                                                                                                                                                                                                                                                                                                                                                                                                                                                                                                                                                                                                                                                                                                                                                                                                                                                                                                                                                                                                                                                                                                                                                                                                                                                                                                                                                                                                                                                                                                                                                                                                                                                                                                                | Maximum Cable Length                   | 175 ft (53.3 m), with extension to built-in 6 ft (1.8 m) power cable                                                               |  |
| Certification                                                                                                                                                                                                                                                                                                                                                                                                                                                                                                                                                                                                                                                                                                                                                                                                                                                                                                                                                                                                                                                                                                                                                                                                                                                                                                                                                                                                                                                                                                                                                                                                                                                                                                                                                                                                                                                                                                                                                                                                                                                                                                                  | Certification                          | UL / cUL, FCC Class A, CE                                                                                                          |  |
| and Safety                                                                                                                                                                                                                                                                                                                                                                                                                                                                                                                                                                                                                                                                                                                                                                                                                                                                                                                                                                                                                                                                                                                                                                                                                                                                                                                                                                                                                                                                                                                                                                                                                                                                                                                                                                                                                                                                                                                                                                                                                                                                                                                     | Environment                            | Dry / Damp Location, IP22                                                                                                          |  |
| * Lucion and the second |                                        |                                                                                                                                    |  |