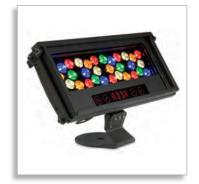

# 10° Beam Angle

Theatrical RGBAW LED wash light with expanded color range

ColorBlast® TRX is a fully-featured RGBAW LED wash / flood / spotlight, offering a significantly enhanced color range, light output of up to 1577 lumens, and onboard addressing and configuration features for ease of use and control. Ideal for theatrical and rental distributors, exhibition houses, theaters, nightclubs, and other entertainment venues, rugged ColorBlast TRX fixtures are designed to withstand the rigors of demanding stage, set, and touring environments.

- Expanded color palette Amber and neutral white LEDs seamlessly blend with red, green, and blue LEDs to produce a significantly expanded color palette, including intense yellows, high-quality whites, and a range of subtle pastel colors.
- Flexible color control Color control modes include five-channel RGBAW in / out, threechannel RGB in / out, and three-channel RGB in mapped to five-channel RGBAW out. RGB modes offer consistent operation in installations with a mix of traditional LED fixtures.
- Full range of features Accepts DMX input from the complete Philips line of controllers, as well as third-party controllers. Standalone mode offers a configurable pre-set Fixed Color effect. Adjustable dimming curves and LED transition speeds emulate the behavior of other Philips Color Kinetics fixtures and conventional theatrical fixtures.
- Superior color consistency and accuracy —
   Optibin®, an advanced binning algorithm, sets
   a new standard for the color consistency
   and uniformity of LED sources used in
   manufacturing. Chromasync™ technology
   achieves unprecedented consistency of light
   performance and color precision across multiple
   fixtures in an installation, while maximizing
   intensity and color range.
- On-board controls Touch-sensitive menus offer direct access to all on-board functions.
   Fixture self-test confirms proper fixture operation, while diagnostics display information such as serial number, operating temperature, and input voltage.