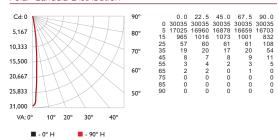

#### Photometrics 10° clear lens

#### Polar Candela Distribution

#### Illuminance at Distance

|         | Center Beam fc | Beam Width    |
|---------|----------------|---------------|
| 4.0 ft  | 1877 fc        | 0.8 ft 0.8 ft |
| 8.0 ft  | 469 fc         | 1.6 ft 1.6 ft |
| 12.0 ft | 209 fc         | 2.4 ft 2.3 ft |
| 16.0 ft | 117 fc         | 3.2 ft 3.1 ft |
| 20.0 ft | 75 fc          | 4.0 ft 3.9 ft |
| 24.0 ft | 52 fc          | 4.7 ft 4.7 ft |

| 173.5 ft (52.9 m)     | Vert. Spread: 11.3°  |
|-----------------------|----------------------|
| 1 fc maximum distance | Horiz. Spread: 11.1° |

| LED | Lumens | Efficacy |
|-----|--------|----------|
| RGB | 1577   | 27.0     |